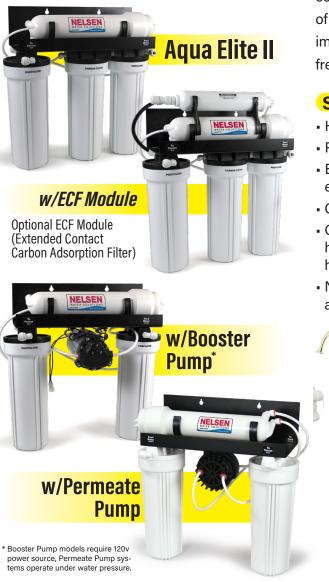

The **Aqua Elite II** for municipal water systems feature an additional 5-micron GAC carbon pre-filter to remove any chlorine that may be present to protect the system membrane.

The **Aqua Elite Reverse Osmosis System** is simple to operate and requires no electricity\*. It works by forcing ordinary tap water (using household water pressure) through a semipermeable membrane which removes up to 99% of harmful water contaminants such as taste, odor, VOCs, fluoride, and toxic levels of arsenic, lead, nitrates, heavy metals & much more. These impurities are flushed down the drain leaving you with cleaner, fresher tasting water.

## **System Features**

- High quality, replaceable membrane for high rejection rates
- Pressurized 3.2 gallon storage tank
- Equipped with automatic shut-off valve to stop water flow and eliminate waste when the tank is full
- Chrome long reach faucet
- Optional booster pump or permeate pump models available for higher rejection & production rates, also helps where low household pressure is present
- NSF certified 5 micron sediment pre-filter and NSF certified carbon block post-filter