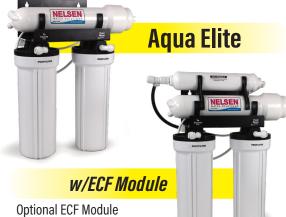

an Aqua Elite Reverse Osmosis Drinking Water

System.

water with

The **Aqua Elite** Reverse Osmosis Systems have a clean appearance in design with white filter housings and a white steel tank.

Optional ECF Module (Extended Contact Carbon Adsorption Filter)